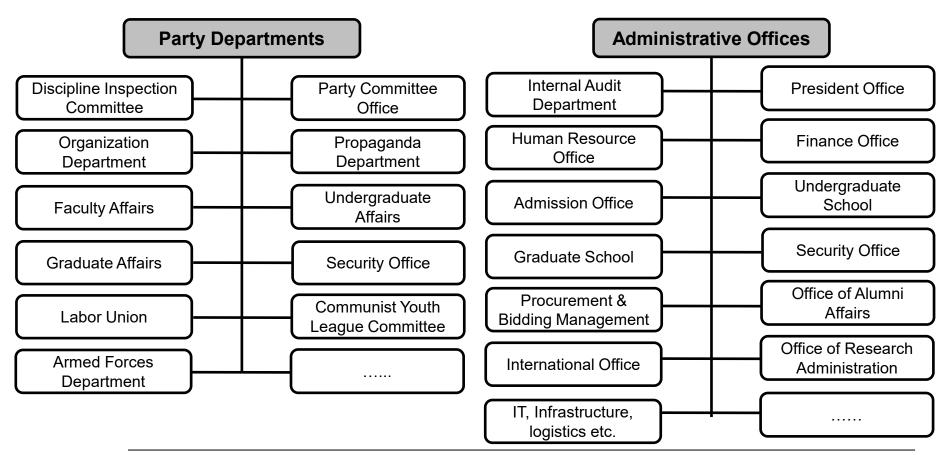

## **University Governance: Dual Administrative Structure**

All HEIs, including private ones, have to establish **grassroots-based committees of the Chinese Communist party** ("President Responsibility under Leadership of the Party Committee", <u>Article 39, Higher Education Law of P.R. China</u>).

### **Dual Administrative Structure**