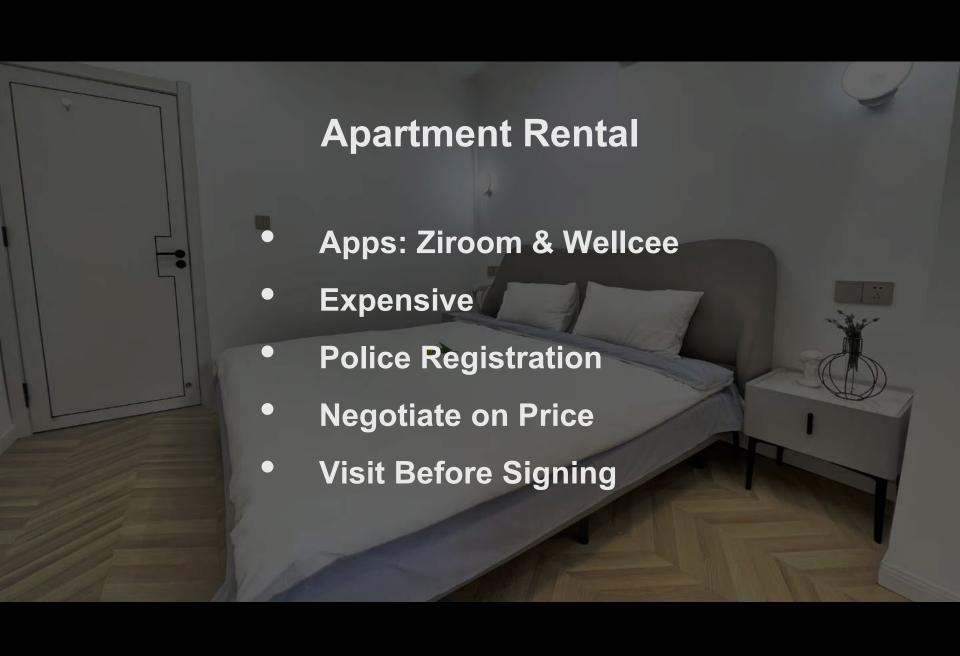

## App and Communication

| Communication Social Media                                                            | Payment  | Online Order<br>Restaurant research                       | Accomodation                             | Transportation                                                     | VPN                                            | Navigation                                        |
|---------------------------------------------------------------------------------------|----------|-----------------------------------------------------------|------------------------------------------|--------------------------------------------------------------------|------------------------------------------------|---------------------------------------------------|
| <ul><li>WeChat</li><li>Douyin (tiktol</li><li>Weibo</li><li>Little Red Book</li></ul> | • Alipay | <ul><li>Meituan</li><li>Taobao</li><li>Dianping</li></ul> | <ul><li>Wellcee</li><li>Ziroom</li></ul> | <ul><li>Alipay</li><li>Didi</li><li>Ctrip<br/>(Trip.com)</li></ul> | <ul><li>Lets<br/>VPN</li><li>Astrill</li></ul> | <ul><li>Plan</li><li>Baidu</li><li>Amap</li></ul> |

- VPN are not officially authorized
- Iphone works better in China (ex.: Plan)
- Have always the address in Chinese
- ChatGPT doesn't work with all VPN (with Astrill it should work)