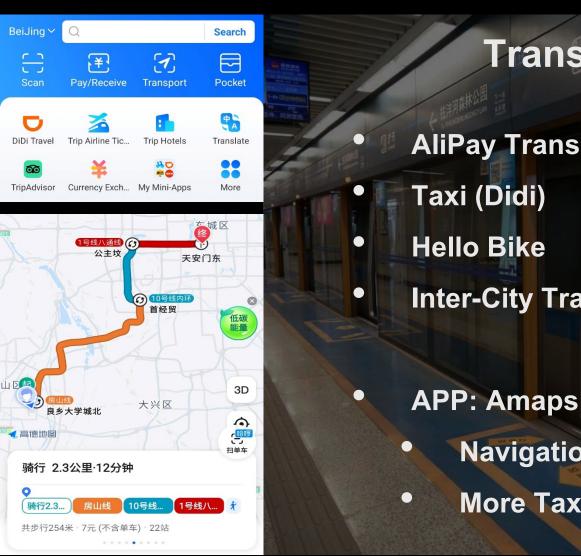

## **Transport**

**AliPay Transport Card** 

**Inter-City Trains** 

- **Navigation**
- **More Taxi Options**

China Onboarding: Studying in Mainland China & Hong Kong May 7, 2024 | 12:00 - 13:30

Speaker