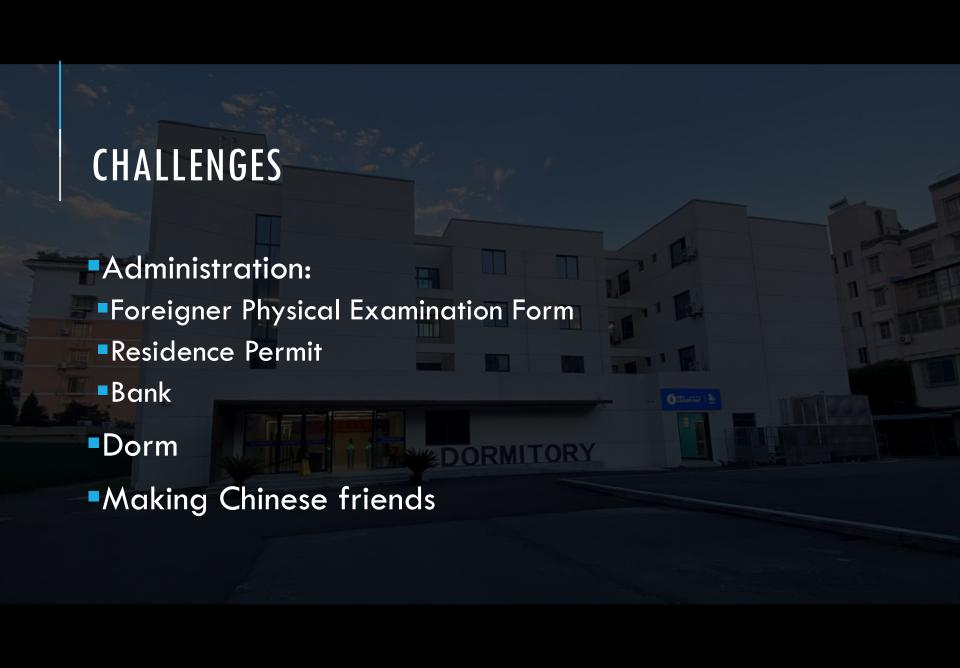

## **Other Challenges**

- Bureaucracy and administrative issues:
   visa and documentation, registration and
   enrollment, accommodation, health check and
   insurance, course registration and transfers,
   banking and finance, residency permit, official
   documents and certifications etc.
- Internet restrictions and censorship policies: VPN required to access certain websites and social media platforms
- Academic freedom
- No Drugs please! And no violence!