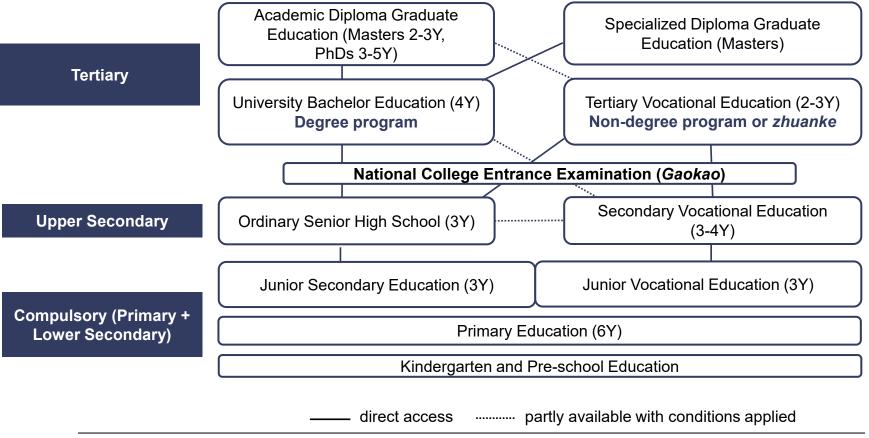

## **China Onboarding**

Studying in Mainland China & Hong Kong

Thank you for joining us. The Event will start soon.

May 7, 2024

12:00 - 13:30

China Onboarding: Studying in Mainland China & Hong Kong May 7, 2024 | 12:00 – 13:30



#### **Opening Remarks**

## Cissy Sun

Head of Academia & Arts, Swissnex in China



China Onboarding: Studying in Mainland China & Hong Kong May 7, 2024 | 12:00 – 13:30



**Presentation** 

## Céline Badertscher

Deputy Head of STE, Embassy of Switzerland in China





# Studying in Mainland China & Hongkong





## Mainland China vs. Hongkong







### **Mainland China: Education Overview**





## National College Entry Exam: Gaokao



- Over 10 million participants per year
- One-test-score-does-all
- Critical reference for international universities
- Fair system vs killing creativity



## Number of Higher Education Institutions

#### **Mainland China**

| Туре                                              | Number |
|---------------------------------------------------|--------|
| Regular HEIs under Central<br>Ministries/Agencies | 118    |
| Regular HEIs under local authorities              | 2642   |
| Adult HEIs under Central<br>Ministries/Agencies   | 13     |
| Adult HEIs under local authorities                | 240    |
| Total                                             | 3013   |

#### Hongkong

| Туре         | Number |  |  |
|--------------|--------|--|--|
| Regul