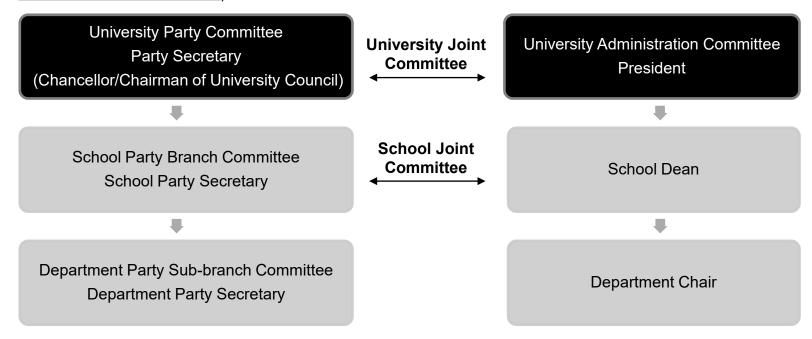

## **University Governance: Dual Administrative Structure**

All HEIs, including private ones, have to establish **grassroots-based committees of the Chinese Communist party** ("President Responsibility under Leadership of the Party Committee", <u>Article 39, Higher Education Law of P.R. China</u>).

### **Dual Administrative Structure**